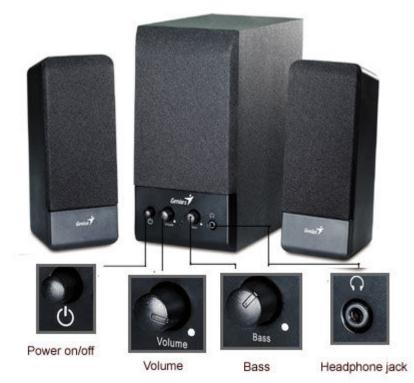

The black compact design of the satellites and subwoofer looks great next to your PC. The wood subwoofer with a 3" driver built-in delivers better bass enhancement. All the controls are on the front of subwoofer for easy selection. You can adjust the volume and bass to your favorite sound level and use the earphone jack for private listening.

## **Functions**